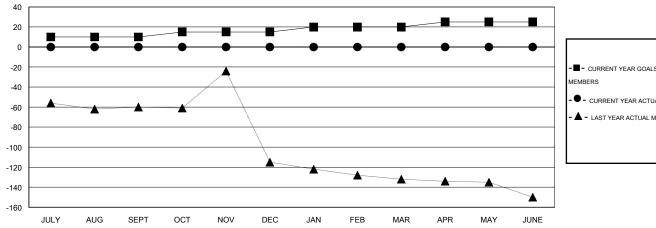

## GOALS AND ACTUAL MEMBERS CUMULATIVE

| - CURRE | ENT YEAR GOALS FOR NEW |
|---------|------------------------|
| MEMBERS |                        |

- CURRENT YEAR ACTUAL MEMBERS

- LAST YEAR ACTUAL MEMBERS